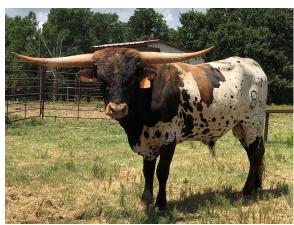

## JJ TUFF CRICKET

Date of Birth:05/10/2018Registration 1:BI96017Sale Price:\$1,500.00Breeder:Debbie BowmanOwner:Dave and Patti Pace

This boy is a genetics power house...Cowboy Tuff Chex up the top side with Sittin Bull and the Cricket line on the bottom. Great color and growing quickly. Looking for that horn explosion now.