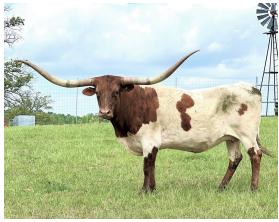

## **HBR PLUM TUFF**

Date of Birth: 04/12/2014 Registration 1: CI290517

Sale Price:

PANTHER CREEK RANCH Breeder:

Owner: Dave and Patti Pace

A Cowboy Tuff Chex daughter out of BL Sugar Plum that brings big bodied gentleness to our pastures from two legendary lines in our breed. A strong milker that raises a nice calf, she's now over 80" on her way to the high 80s as she matures. Consigned to the 2022 Legends Longhorn Sale