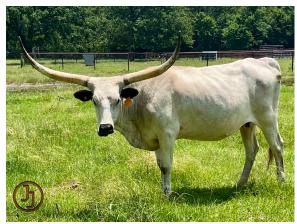

## JJ JEREMIAH'S CRICKET

Date of Birth: **Registration 1:** Sale Price: Breeder: **Owner:** 

TTT:

04/17/2021 CI333742 \$2,000.00 Dave Pace **Dave Pace** 

Hubbell's Jeremiah daughter out of Sweet Cricket EOT, this girl looks to continue the blue roan markings of her dam and half sister out of RC Tsunami 2. This line brings it all...conformation, horn, color and production. Looking for all that to continue along with Jeremiah's influence.