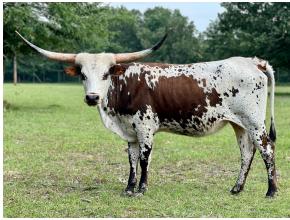

02/27/2020 C!327980 \$ Rock Canyon Ranch Dave Pace

51.5000 on 04/23/2022

Grande Alamo

Courtesy of Circle Double J Ranch

JP RIO GRANDE

AWESOME SEQUELA PC251

Dreamer is a beautiful Parker Brown speckled heifer out of a JP Rio Grande son on top and a Sittin Bull daughter on the bottom from Dick Lowe's successful program. Her horns are still pushing out the black and so we'll wait to see how she does once she gets passed that stage. Exposed to JJ Kraken for a late '22 calf.