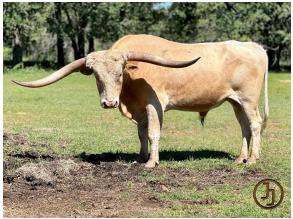

## PCC DOUBLE AGENT

Date of Birth: **Registration 1:** Owner:

04/01/2020 BI104620 Pace/Pace Partnership

Courtesy of Circle Double J Ranch

Beautiful prospect out of Gold Mine 1 by PCC Double Delight. This youngster has size and length and is starting to pour on the horn. A full brother to PCC Golden Sunflower who sold for \$19,500 as an 18 month old at the 2020 Horn Showcase. He is now on his first group of heifers and we'll see how he produces next summer.