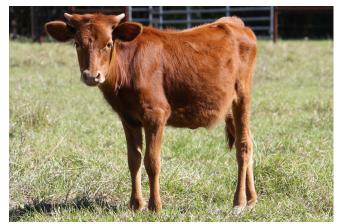

## **JJ OCEAN BO**

Date of Birth: **Registration 1:** Sale Price: Breeder: **Owner:** 

05/05/2019 Pending \$ Dave and Patti Pace Dave and Patti Pace

Rich brown Tsunami daughter. Her half sister looked identical and then darkened to a beautiful Parker Brown. With both sire and dam either already, or soon to be above 85" TTT, Ocean Bo should grow into a valuable element of our program.

JJ OCEAN BO

http://www.hiredhandsoftware.com